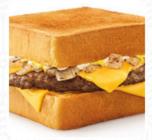

### Sonic Drive-in In Bowl Menu

https://menulist.menu

Russellville Road, 2144, G Green, United States Of America, g Green 12703938841 - https://locations.sonicdrivein.com/ky/bowlinggreen/1901-russellville-road.html? htm\_source=google%20my%20business&utm\_medium=organic&utm\_campaign=website%20link



On this site, you can find the **complete** <u>menu</u> of Sonic Drive-in In Bowl from g Green. Currently, there are 16 dishes and drinks up for grabs. For **seasonal or weekly deals**, please contact the restaurant owner directly. You can also contact them through their website.

# Sonic Drive-in In Bowl Menu



#### Non Alcoholic Drinks

WATER

Sandwiches & Hot Paninis

HAMBURGER

# Drinks

DRINKS

# Dessert

COOKIE

## Hot Drinks

TEA

## American Dishes

TOTS

#### TATER TOTS

#### These Types Of Dishes Are Being Served



PANINI CHICKEN BURGER

## Ingredients Used



MOZZARELLA CHEESE

BACON

FRUIT MUSTARD CHEDDAR

# Sonic Drive-in In Bowl Menu



# Sonic Drive-in In Bowl

Russellville Road, 2144, G Green, United States Of America, g Green **Opening Hours:** Monday 06:00-23:00 Tuesd