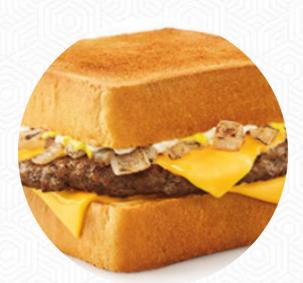

### Sonic Drive-in In Bowl Menu

https://menulist.menu

Russellville Road, 2144, G Green, United States Of America, g Green 12703938841 - https://locations.sonicdrivein.com/ky/bowlinggreen/1901-russellville-road.html? htm\_source=google%20my%20business&utm\_medium=organic&utm\_campaign=website%20link



On this site, you can find the **complete** <u>menu</u> of Sonic Drive-in In Bowl from g Green. Currently, there are 16 dishes and drinks up for grabs. For **seasonal or weekly deals**, please contact the restaurant owner directly. You can also contact them through their website.

# Sonic Drive-in In Bowl Menu



#### Non Alcoholic Drinks

WATER

Sandwiches & Hot Paninis

HAMBURGER

# Drinks

DRINKS

# Dessert

COOKIE

## Hot Drinks

TEA

## American Dishes

TOTS

#### TATER TOTS

####