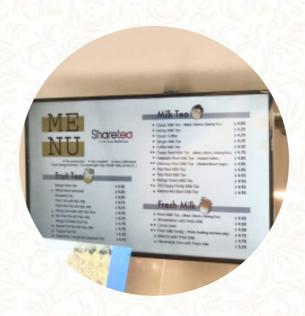

https://menulist.menu

568 El Camino Real Ste A, 94087, Sunnyvale, US, United States (+1)6692465050 - https://www.facebook.com/shareteasunnyvale

| Thai                        |         | Fruit Teas (Vegan Friendly) |       |  |
|-----------------------------|---------|-----------------------------|-------|--|
| THAI TEA                    |         | MANGO GREEN TEA             | \$5.5 |  |
| Drinks                      |         | Flavour Tea                 |       |  |
| DRINKS                      |         | HONEY BLACK TEA             | \$5.0 |  |
| Cocktails                   |         | Caffeine                    |       |  |
| MANGO MOJITO                | \$6.0   | CLASSIC BLACK TEA           | \$4.8 |  |
| Alkoholische Cocktails      |         | Fresh Milk Beverages        |       |  |
| STRAWBERRY MOJITO           | \$6.0   | FRESH MILK TEA              | \$5.5 |  |
| Lemonade Series             |         | Tea-Ville                   |       |  |
| WINTERMELON LEMONADE        | \$5.5   | STRAWBERRY TEA              | \$5.5 |  |
| Special Beverage            |         | Favorite Cocktails          |       |  |
| WINTERMELON TEA             | \$5.0   | PEACH MOJITO                | \$6.0 |  |
| Specialty                   |         | Homemade Tea                |       |  |
| TROPICAL FRUIT TEA          | \$6.0   | GINGER TEA                  | \$5.0 |  |
| Specialty Drinks            |         | Hot Drinks                  |       |  |
| CLASSIC MILK TEA            | \$5.0   | COFFEE                      |       |  |
| Creatine Alix Cories        |         | TEA                         |       |  |
| Creative Mix Series         | <b></b> | Most Popular                |       |  |
| HONEY GREEN TEA             | \$5.0   | OKINAWA PEARL MILK TEA      | \$6.0 |  |
| Fresh Milk Series           |         | CLASSIC PEARL MILK TEA      | \$5.8 |  |
| WINTERMELON WITH FRESH MILK | \$5.8   |                             | -     |  |
| 4.5                         |         | Brewed Tea                  |       |  |
| Milk Teas                   |         | CLASSIC GREEN TEA           | \$4.8 |  |
| HONEY MILK TEA              | \$5.3   | CLASSIC OOLONG TEA          | \$4.8 |  |

| Fresh Milk                       |                                |              |                                               | MANGO GREEN MILK<br>TEA | \$6.0 |
|----------------------------------|--------------------------------|--------------|-----------------------------------------------|-------------------------|-------|
| HANDMADE TARO WITH FRESH<br>MILK |                                | \$6.3        |                                               | CLASSIC COFFEE          | \$5.5 |
| FRESH MILK FAMILY                |                                | \$5.8        |                                               | GINGER MILK TEA         | \$5.5 |
|                                  |                                |              | TARO PE                                       | ARL MILK TEA            | \$6.0 |
| Popula                           | r Items                        |              |                                               |                         |       |
| STR.<br>BLE<br>LYCI              | THAI PEARL MILK TEA            | \$6.0        | Ice Blended                                   |                         |       |
|                                  | STRAWBERRY ICE<br>BLENDED WITH | \$7.0        | MATCHA RED BEAN ICE BLENDED<br>WITH ICE CREAM |                         | \$7.0 |
|                                  | LYCHEE JELLY AND ICE CREAM     | Ψ1.0         | PEACH TEA ICE BLENDED WITH LYCHEE JELLY       |                         | \$7.0 |
| LIME MOJITO                      |                                | \$6.0        | COFFEE ICE BLENDED WITH ICE CREAM             |                         | \$7.0 |
| Milk Tea Series                  |                                |              | THAI TEA ICE BLENDED WITH PEARL               |                         | \$7.0 |
| COCOA LOVER                      |                                | <b>\$5.8</b> | OREO ICE BLENDED WITH PEARL                   |                         | \$7.0 |
| QQ HAPPY FAMILY MILK TEA         |                                | \$6.3        |                                               |                         |       |
| COFFEE MILK TEA                  |                                | \$5.5        | Fruit Tea                                     |                         |       |
| HOKKAIDO PEARL MILK TEA          |                                | \$6.0        | PEACH TEA WITH AIYU JELLY                     |                         | \$5.8 |
| Uncategorized                    |                                |              |                                               | PEACH KIWI TEA WITH     | ¢E O  |
| KIWI FRUI                        | T TEA WITH AIYU JELLY          | \$5.9        | 100                                           | AIYU JELLY              | \$5.9 |
| TARO ICE<br>PUDDING              | BLENDED WITH                   | \$7.0        | HAWAII FRUIT TEA WITH AIYU<br>JELLY           |                         | \$6.0 |
| MANGO IO                         | CE BLENDED WITH ICE            | \$7.0        | HONEY LEMONADE WITH ALOE VERA                 |                         | \$5.9 |
| MATCHA WITH FRESH MILK           |                                | \$5.8        | MANGO AND PASSION FRUIT TEA                   |                         | \$5.9 |
|                                  |                                |              | PASSION FRUIT, ORANGE AND GRAPEFRUIT TEA      |                         | \$6.0 |
| Milk Te                          | <b>ža</b>                      |              | GRAFEF                                        | TOTT TEA                |       |
| матсна в                         | RED BEAN MILK TEA              | \$6.3        |                                               |                         |       |