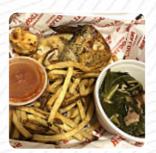

## Waldo's Chicken Beer Menu

https://menulist.menu 108 New Hwy 96 W, 37064, Franklin, US, United States +16155383994 - http://waldoschicken.com/

On this homepage, you can find the *complete* <u>menu</u> of Waldo's Chicken Beer from Franklin. Currently, there are **30** courses and drinks up for grabs. For **seasonal or weekly deals**, please contact the owner of the restaurant directly. You can also contact them through their website.