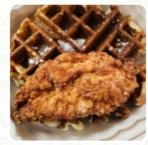

https://menulist.menu 220 Hoover Ave, 07003, Bloomfield, US, United States +19734297832 - https://bigbillscornercafe.com/









On this homepage, you can find the *complete <u>menu</u> of Big Bill's Corner Cafe* from Bloomfield. Currently, there are **47** menus and drinks up for grabs. For **changing offers**, please contact the owner of the restaurant directly. You can also contact them through their website.

#### Toast

TOAST

## Fish Dishes

FISH SANDWICH

#### Drinks

DRINKS

#### Starters & Salads

FRENCH FRIES

#### Sauces

MAYO

## Dessert

WAFFLE

## Hot Drinks

COFFEE

# Egg Dishes

OMELETTE

### Vegetarian Subs

ITALIAN SUB

### Salads

CHICKEN SALAD TUNA SALAD

#### Side Dishes

SIDE OF FRIES PICKLES

**Chicken** GRILLED CHICKEN FRIED CHICKEN

**Coffee** ICED COFFEE CAPPUCCINO

### **Restaurant Category**

BAR

ITALIAN

#### Sandwiches



GRILLED CHICKEN SANDWICH TUNA SANDWICH

BLT

B.L.T. B.L.T