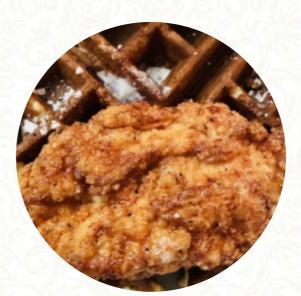

https://menulist.menu 220 Hoover Ave, 07003, Bloomfield, US, United States +19734297832 - https://bigbillscornercafe.com/









On this homepage, you can find the *complete <u>menu</u> of Big Bill's Corner Cafe* from Bloomfield. Currently, there are **47** menus and drinks up for grabs. For **changing offers**, please contact the owner of the restaurant directly. You can also contact them through their website.

#### Toast

TOAST

## Fish Dishes

FISH SANDWICH

#### Drinks

DRINKS

#### Starters & Salads

FRENCH FRIES

#### Sauces

MAYO

## Dessert

WAFFLE

## Hot Drinks

COFFEE

# Egg Dishes

OMELETTE

### Vegetarian Subs

ITALIAN SUB

### Salads

CHICKEN SALAD TUNA SALAD

#### Side Dishes

SIDE OF FRIES PICKLES

**Chicken** GRILLED CHICKEN FRIED CHICKEN

**Coffee** ICED COFFEE CAP