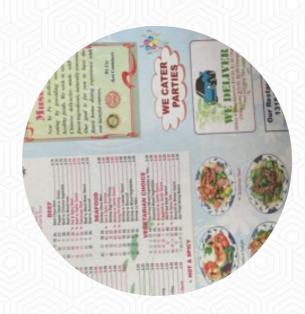

https://menulist.menu 14 Crown Plaza, Easton, United States +16105151668 - https://www.newyopo.com

| Soups                                    |       | Chinese Dishes                            |       |
|------------------------------------------|-------|-------------------------------------------|-------|
| EGG DROP SOUP                            | \$2.6 | LO MEIN                                   |       |
| Specials                                 |       | Barbecue                                  |       |
| FRIED CHICKEN WINGS WITH PORK FRIED RICE | \$7.3 | SPARE RIBS                                |       |
| 10 Glost Dobular                         |       | Pad Thai                                  |       |
| 10 Most Popular VEGETABLE SPRING ROLL    | \$1.6 | ROAST PORK PAD THAI                       | \$8.8 |
| Main Courses                             |       | Fried Chicken Wings                       |       |
| RIBS                                     |       | FRIED CHICKEN WINGS WITH PLAIN FRIED RICE | \$6.8 |
| Sandwiches                               |       | Vegetarian: Rice & Noodl                  | les   |
| EGG ROLLS                                |       | VEGETABLE PAD THAI                        | \$8.6 |
| Side Dishes                              |       | Chinese                                   |       |
| STICKY RICE                              |       | WONTON SOUP                               | \$2.8 |
| Sauces                                   |       | EGG ROLL                                  | \$1.6 |
| BBQ                                      |       | Egg Foo Young                             |       |
| 224                                      |       | CHICKEN EGG FOO YOUNG                     | \$7.8 |
| Appetizer                                |       | ROAST PORK EGG FOO YOUNG                  | \$7.8 |
| SESAME CHICKEN                           |       |                                           |       |
|                                          |       | These Types Of Dishes Are                 | ?     |
| Dessert                                  |       | Being Served                              |       |
| CREPES                                   |       | TUNA STEAK                                |       |
| Chicken                                  |       | CHICKEN                                   |       |
| MOO GOO GAI PAN                          |       | Ingredients Used                          |       |

**SHRIMP** 

**PORK MEAT** 

PEPPER STEAK

Beef

**EGG** 