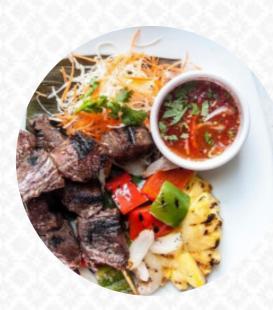

#### Fried Rice

**THAI FRIED RICE** 

| Appatizers                         |        |
|------------------------------------|--------|
| THAI CRISPY SPRING ROLLS           | \$7.0  |
| Pan Fried Noodles And R            | ice    |
| Dishes                             |        |
| GOONG OB WOON SEN                  | \$15.0 |
| Soups                              |        |
| THAI NOODLE SOUP (THAI PHO)        | \$8.0  |
| TOM KHA SHRIMP                     |        |
| Thai                               |        |
| GREEN CURRY                        | \$12.0 |
| RED CURRY                          | \$12.0 |
| Curries                            |        |
| PANANG CURRY                       | \$14.0 |
| MASSAMAN CURRY                     | \$12.0 |
| Thai Salads                        |        |
| NUEA NUM TOK (WATER FALL<br>STEAK) | \$14.0 |
| SOM TURN (PAPAYA SALAD)            | \$12.0 |
| Noodles And Rice Dishes            |        |
| SPICY THAI FRIED RICE              | \$12.0 |
| PAD SEE EW                         | \$12.0 |
| These Types Of Dishes Ar           | e      |