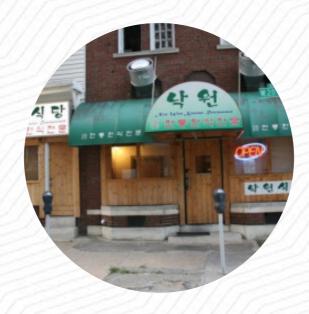

### Nak Won Korean

12 W 20th StMD 212186001, Baltimore, United States Opening Hours: Monday 11:00-00:00 Tuesday 11:00-02:00 Wednesday 11:00-02:00 Thursday 11:00-02:00 Friday 11:00-02:00 Saturday 11:00-02:00 Sunday 11:30-23:00