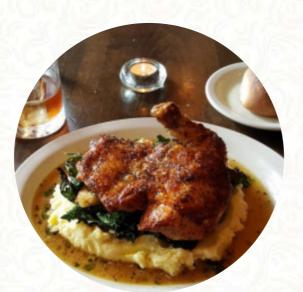

## These Types Of Dishes Are Being Served

**TUNA STEAK** 

\$15.0

**The Black Cypress** 

215 E. Main Street, ste BWA 99163, Pullman, United States **Opening Hours:** 

---

🎝gallery image

Made with menulist.menu