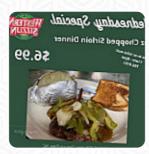

### These Types Of Dishes Are Being Served

STEAK FRIES DESSERTS SIRLOIN STEAK MEATLOAF CHICKEN SALAD TUNA STEAK