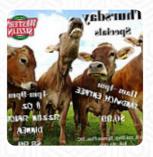

### Western Sizzlin Steak More Menu

https://menulist.menu 11961 S Highway 226, Spruce Pine, NC, 28777, United States +18287659151 - http://www.westernsizzlinnc.com/

Here you can find the <u>menu</u> of Western Sizzlin Steak More in <u>Spruce Pine</u>. At the moment, there are **18** meals and drinks on the food list. You can inquire about **seasonal or weekly deals** via phone.