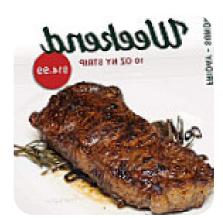

### These Types Of Dishes Are Being Served

STEAK FRIES DESSERTS SIRLOIN STEAK MEATLOAF CHICKEN SALAD TUNA STEAK