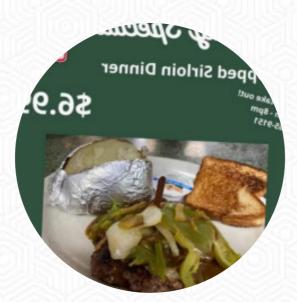

### These Types Of Dishes Are Being Served

STEAK FRIES DESSERTS SIRLOIN STEAK MEATLOAF CHICKEN SALAD TUNA STEAK