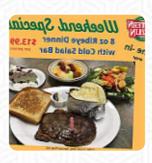

### These Types Of Dishes Are Being Served

STEAK FRIES DESSERTS SIRLOIN STEAK MEATLOAF CHICKEN SALAD TUNA STEAK