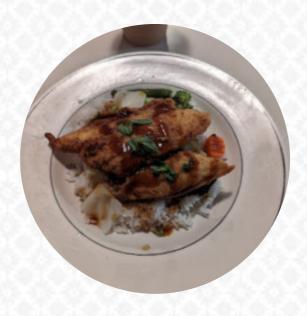

### Japanese Specialties

**CHICKEN TERIYAKI** 

## Ingredients Used

**TOFU** 

**CHICKEN TERIYAKI** 