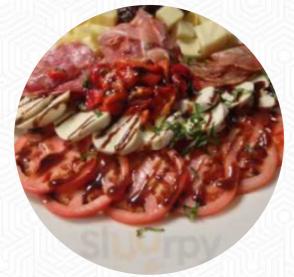

Francesco's Menu

https://menulist.menu 568 McBride Ave, Woodland Park, United States +19739251100









On this homepage, you can find the **complete** <u>menu</u> of Francesco's from Woodland Park. Currently, there are **18** menus and drinks up for grabs. For *seasonal or weekly deals*, please contact the restaurant owner directly. You can also contact them through their website.



Non Alcoholic Drinks

TONIC

**Pasta** PASTA BOLOGNESE

Seafood

CALAMARI

**Chicken** CHICKEN MILANESE

Dessert

COOKIES

**Tapas** EGGPLANT TAPAS

Wine BOTTLE OF WINE



## **Restaurant Category**

ITALIAN

These Types Of Dishes Are Being Served

PASTA CHICKEN BREAD APPETIZER

## Ingredients Used

GARLIC BUTTER MOZZARELLA SHRIMP ARUGULA HAM





Francesco's

568 McBride Ave, Woodland Park, United Stat