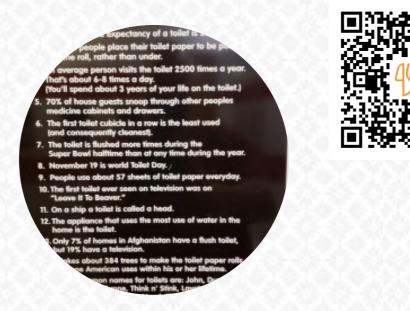

Jimmy John's Menu

https://menulist.menu

202 N Interstate 35 Frontage Rd Ste. A, Belton, TX 76513, United States +12549337772 - https://locations.jimmyjohns.com/tx/belton/sandwiches-2099.html



On this site, you can find the **complete** <u>menu</u> of Jimmy John's from <u>Belton</u>. Currently, there are **18** meals and drinks up for grabs. For *changing offers*, please contact the owner of the restaurant directly. You can also contact them through their website.

# Jimmy John's Menu

## Salads

POTATO SALAD

#### **Pasta** PASTA SALAD

Sandwiches

CLUB SANDWICH

# Side Dishes

PICKLES

# Sauces

MAYO

## **Restaurant Category**

ITALIAN

#### FRENCH

These Types Of Dishes Are Being Served

PASTA SALAD BREAD PANINI

### **Ingredients Used**

ONION PROVOLONE SALAMI LETTUCE PESTO CHEES