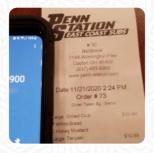

## Penn Station East Coast Subs Menu

https://menulist.menu
7144 Wilmington Pike, Dayton I-45459-5214, United States
+19374339900

## Penn Station East Coast Subs

7144 Wilmington Pike, Dayton I-45459-5214, United States

Opening Hours: Monday 10:30-22:00 Tuesday 10:30-22:00 Wednesday 10:30-22:00 Thursday 10:30-22:00 Friday 10:30-22:00 Saturday 10:30-22:00 Sunday 11:00-21:00 *≩*gallery image