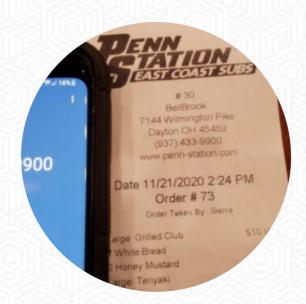

## Penn Station East Coast Subs Menu

https://menulist.menu
7144 Wilmington Pike, Dayton I-45459-5214, United States
+19374339900

## Penn Station East Coast Subs

7144 Wilmington Pike, Dayton I-45459-5214, United States

Opening Hours: Monday 10:30-22:00 Tuesday 10:30-22:00 Wednesday 10:30-22:00 Thursday 10:30-22:00 Friday 10:30-22:00 Saturday 10:30-22:00 Sunday 11:00-21:00 *≩*gallery image