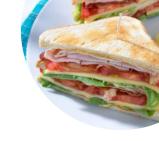

# These Types Of Dishes Are Being Served

**SANDWICH** 

**BREAD** 

**FISH** 

**PANINI** 