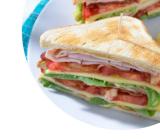

# These Types Of Dishes Are Being Served

**SANDWICH** 

**BREAD** 

**FISH** 

**PANINI** 