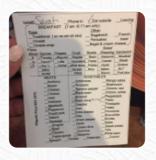

## Miguels Pizza Menu

https://menulist.menu 1890 Natural Bridge Rd, Slade, Kentucky, USA, 40376, United States +16066631975 - http://miguelspizza.com









On this webpage, you can find the **complete menu** of Miguels Pizza from <u>Slade</u>. Currently, there are 18 menus and drinks up for grabs. For **seasonal or weekly deals**, please contact the owner of the restaurant directly. You can also contact them through their website.

# Miguels Pizza Menu



#### Drinks

**BEER** 

#### Sauces

**BBQ** 

## **Toppings**

**TOPPINGS** 

## German Specialties

**FRIKADELLE** 

#### Pizza

GARLIC PIZZA
CHEESE PIZZA

# Restaurant Category GLUTEN FREE

These Types Of Dishes Are

VEGETARIAN VEGAN

## Ingredients Used

**Being Served** 

**PANINI** 

**PIZZA** 



VEGETABLES
SWEET POTATOES
TOFU

MILK
POTATOES
GARLIC

**CHEESE** 

# Miguels Pizza Menu



# Miguels Pizza

1890 Natural Bridge Rd, Slade, Kentucky, USA, 40376, United States **Opening Ho