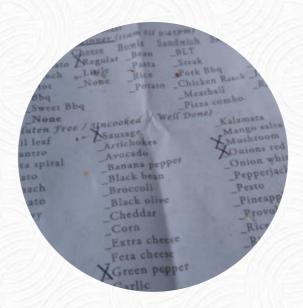

## **Toppings**

**TOPPINGS** 

#### Pizza

GARLIC PIZZA
CHEESE PIZZA

# Restaurant Category GLUTEN FREE

These Types Of Dishes Are

VEGETARIAN VEGAN

## Ingredients Used

**Being Served** 

**PANINI** 

**PIZZA** 

VEGETABLES
SWEET POTATOES
TOFU

MILK
POTATOES
GARLIC

**CHEESE** 