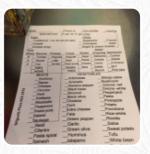

## **Toppings**

**TOPPINGS** 

#### Pizza

GARLIC PIZZA
CHEESE PIZZA

# Restaurant Category GLUTEN FREE

These Types Of Dishes Are

VEGETARIAN VEGAN

## Ingredients Used

**Being Served** 

**PANINI** 

**PIZZA** 

VEGETABLES
SWEET POTATOES
TOFU

MILK
POTATOES
GARLIC

**CHEESE** 