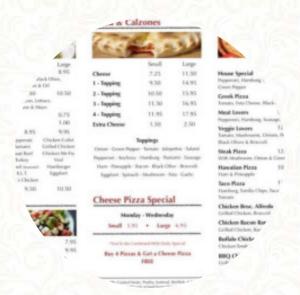

# Thompson House Of Pizza Menu

https://menulist.menu

1139 Riverside Dr, North Grosvenor Dale I-06255-1128, United States (+1)8609233018 - https://riny.top/thompson-house-of-pizza









# Thompson House Of Pizza Menu



#### Fish Dishes

**FISH** 

### **Meat Dishes**

**MEATBALLS** 

## Starters & Salads

**FRENCH FRIES** 

#### Chicken

**BUFFALO CHICKEN** 

## **Toppings**

**TOPPINGS** 

## Restaurant Category

**GREEK** 

#### Pizza



## Ingredients Used

**MUSHROOMS** 

**PORK MEAT** 

**TUNA** 

**CHEESE** 

# These Types Of Dishes Are Being Served

**FISH** 

**CHICKEN** 

**PASTA** 

**MEAT** 

**PIZZA** 

# Thompson House Of Pizza Menu



# Thompson House Of Pizza

1139 Riverside Dr, North Grosvenor Dale I-06255-1128, United States

Monday 11:00-21:00 Tuesday 11:00-21:00