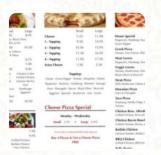

# Thompson House Of Pizza Menu

https://menulist.menu

1139 Riverside Dr, North Grosvenor Dale I-06255-1128, United States (+1)8609233018 - https://riny.top/thompson-house-of-pizza









# Thompson House Of Pizza Menu



#### Fish Dishes

**FISH** 

### **Meat Dishes**

**MEATBALLS** 

## Starters & Salads

**FRENCH FRIES** 

#### Chicken

**BUFFALO CHICKEN** 

## **Toppings**

**TOPPINGS** 

## Restaurant Category

**GREEK** 

#### Pizza



## Ingredients Used

**MUSHROOMS** 

**PORK MEAT** 

**TUNA** 

**CHEESE** 

# These Types Of Dishes Are Being Served

**FISH** 

**CHICKEN** 

**PASTA** 

**MEAT** 

**PIZZA** 

# Thompson House Of Pizza Menu



# Thompson House Of Pizza

1139 Riverside Dr, North Grosvenor Dale I-06255-1128, United States

Monday 11:00-21:00 Tuesday 11:00-21:00 Wednesday 11:00-21:00 Thursday 11:00-21:00

Friday 11:00-22:00 Saturday 11:00-22:00 Sunday 11:00-21:00

**Opening Hours:** 

Made with menulist.menu

違gallery image