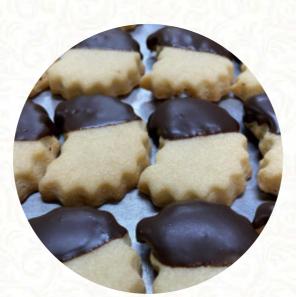

### Lyndhurst Pastry Shop Menu

https://menulist.menu 256 Ridge Rd, Lyndhurst I-07071-1904, United States (+1)2019393951 - https://lyndhurstpastryshop.com/









A complete <u>menu</u> of Lyndhurst Pastry Shop from Lyndhurst covering all 18 dishes and drinks can be found here on the menu. For changing offers, please get in touch via phone or use the contact details provided on the website.

# Lyndhurst Pastry Shop Menu

Sandwiches California Sandwich

**Cocktails** PINA COLADA

Spirits <sub>Kahlua</sub>

**Wrap** THE ITALIAN WRAP

**Restaurant Category** 

ITALIAN

These Types Of Dishes Are

**Being Served** 

BREAD

#### **Ingredients Used**

WATERMELON FRUIT CHOCOLATE CHIP COCONUT CHOCOLATE

#### Dessert

CANNOLI CHEESECAKE COOKIES DONUTS CHOCOLATE CHIP COOKIES COOKIE



## Lyndhu