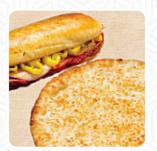

### These Types Of Dishes Are Being Served

CHICKEN
PIZZA
SPAGHETTI

**PASTA** 

**PANINI** 

**CHICKEN BACON RANCH** 

**MEAT** 