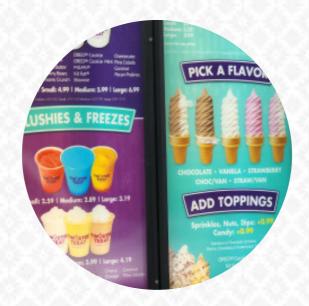

# Toppings

TOPPINGS

## Shakes

SHAKE

## Beverages

MILK SHAKES

#### These Types Of Dishes Are Being Served

ICE CREAM

## Milkshakes

STRAWBERRY MILKSHAKE MILK SHAKES