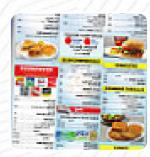

# Waffle House Menu

| Side Dishes               |       | Lunch & Dinner Specialties       |               |
|---------------------------|-------|----------------------------------|---------------|
| CITY HAM                  | \$4.2 | CHICKEN MELT HASHBROWN<br>BOWL   | \$10.7        |
| Dessert                   |       | CHEESESTEAK MELT HASHBROWN BOWL  | \$10.7        |
| WAFFLE                    |       |                                  |               |
| <b>A</b> 10               |       | Breakfast                        |               |
| Indian                    |       | BACON EGG CHEESE                 | \$10.7        |
| SOFT DRINKS               | \$2.9 | HASHBROWN BOWL                   | <b>Ф10.</b> 1 |
|                           |       | HAM EGG CHEESE HASHBROWN<br>BOWL | \$10.7        |
| Hot Drinks                |       | SAUSAGE EGG CHEESE               |               |
| COFFEE                    |       | HASHBROWN BOWL                   | \$10.7        |
| These Types Of Dishes Are |       | Ingredients Used                 |               |
| Being Served              |       | CHEESE                           |               |
| TOSTADAS                  |       | SAUSAGE                          | \$4.2         |
|                           |       | CHOCOLATE                        |               |
| Beverages                 |       | BUTTER                           |               |
| HOT COFFEE                |       | CHOCOLATE CHIP                   |               |
| MINUTE MAID LEMONADE      | \$2.7 | BACON                            | \$4.2         |