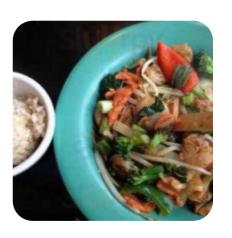

## **Being Served**

**SOUP** 

**NOODLES** 

**MEAT** 

**CHICKEN** 

### Ingredients Used

KALE
BEEF
SHRIMP

**PORK MEAT** 

**CHILI** 

**TOFU** 

**BEANS** 

**EGG** 

**VEGETABLES** 