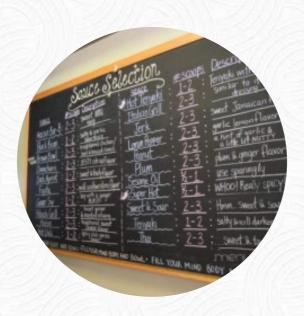

## Green Bowl Menu

https://menulist.menu 131 W Beaver AvePA 16801, State College, United States +18142380600,+18142383961 - http://thegreenbowl.com

A complete <u>menu</u> of Green Bowl from State College covering all **19** menus and drinks can be found here on the food list. For **seasonal or weekly deals**, please get in touch via phone or use the contact details provided on the website.

#### Sauces

**ERDNUSSSAUCE** 

**BBQ** 

### Restaurant Category

**VEGETARIAN** 

**VEGAN** 

## **Being Served**

**SOUP** 

**NOODLES** 

**MEAT** 

**CHICKEN** 

### Ingredients Used

KALE
BEEF
SHRIMP

**PORK MEAT** 

**CHILI** 

**TOFU** 

**BEANS** 

**EGG** 

**VEGETABLES** 