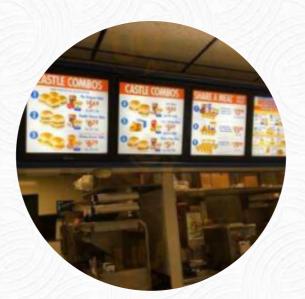

## White Castle System Menu

https://menulist.menu 100 W Lake St Minneapolis, MN 55408-3118, Hinckley, United States (+1)6517710592,(+1)6128275444 - http://www.whitecastle.com/

A comprehensive <u>menu</u> of White Castle System from Hinckley covering all **19** menus and drinks can be found here on the card. For *changing offers*, please get in touch via phone or use the contact details provided on the website. What <u>veronica starzinski</u> likes about White Castle System :

# White Castle System Menu

**CALIFORNIA SANDWICH** 