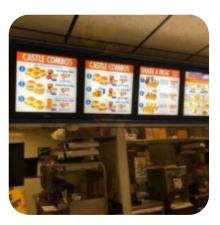

## White Castle System Menu

https://menulist.menu 100 W Lake St Minneapolis, MN 55408-3118, Hinckley, United States (+1)6517710592,(+1)6128275444 - http://www.whitecastle.com/

A comprehensive <u>menu</u> of White Castle System from Hinckley covering all **19** menus and drinks can be found here on the card. For *changing offers*, please get in touch via phone or use the contact details provided on the website. What <u>veronica starzinski</u> likes about White Castle System :

# White Castle System Menu

**CALIFORNIA SANDWICH** 