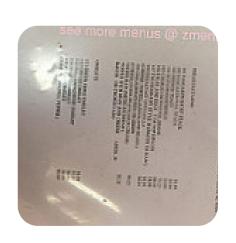

## EL Alamo Restaurant Menu

#### Eggs & Pancakes

**OMELETTE** 

Soft Drinks

**ICE TEA** 

Shell Steak

**ASADO** 

Cocktail

**MARGARITA** 

These Types Of Dishes Are Being Served

SOUP

Sauces

**GUACAMOLE** 

**SALSA SAUCE** 

**Mexican Dishes** 

**BURRITOS** 

**FAJITAS** 

Mexican

**ENCHILADAS** 

**TORTILLAS** 

**ENCHILADA** 

**TACOS** 

**CARNE ASADA** 

Ingredients Used

**CHILI** 

**MEAT** 

**BEEF** 

**CHEESE** 

**CHICKEN** 