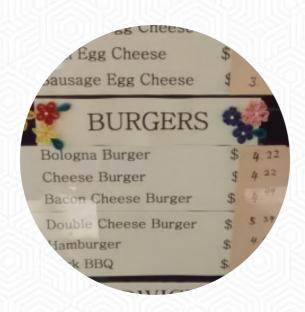

**Starters & Salads** 

FRENCH FRIES

**Fingerfood** 

**French Fries** CHEESE FRIES

**Subs** Phile cheese steak

Chicken Wings WINGS

Hot Wings 10 HOT WINGS WITH FRENCH FRIES

**Popular Products** CHICKEN CHEESE SUB

Biscuits & Breakfast Sandwiches

**BOLOGNA EGG CHEESE** 

Sandwiches

STEAK SANDWICH CLUB SANDWICH

**Seafood** 5 JUMBO SHRIMP WITH FRENCH FRIES 3 SEA LEGS

## Popular Items

BACON EGG CHEESE WINGS WITH FRENCH FRIES