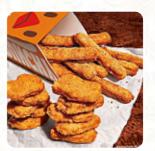

### These Types Of Dishes Are Being Served

**BURGER** 

WHOPPER MEAL MEDIUM

\$7.6

BACON KING SANDWICH MEAL MEDIUM

\$9.3