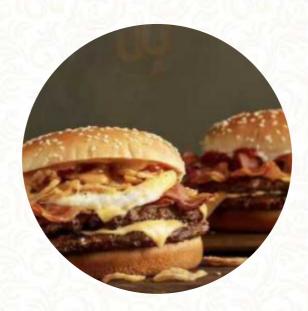

### These Types Of Dishes Are Being Served

**BURGER** 

WHOPPER MEAL MEDIUM

\$7.6

BACON KING SANDWICH MEAL MEDIUM

\$9.3