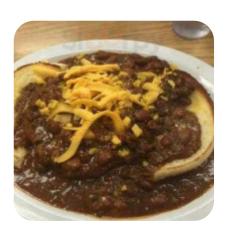

### Ingredients Used

POTATOES
MEAT
BACON

SPINAT ONION CHILI

SAUSAGE

**CHEESE** 