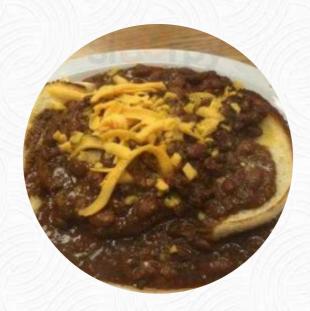

### Ingredients Used

POTATOES
MEAT
BACON

SPINAT ONION CHILI

SAUSAGE

**CHEESE** 