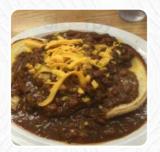

### Ingredients Used

POTATOES
MEAT
BACON

SPINAT ONION CHILI

SAUSAGE

**CHEESE** 