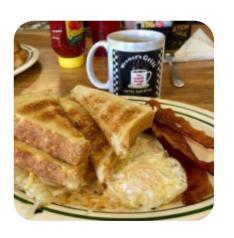

Neat little diner with all day breakfast. Wife had the 2 egg breakfast, bacon, hashbrowns and a side of corn beef hash; she enjoyed it all. I ordered the patty melt with tots, thick beefy patty on rye bread but needed to be seasoned, it was okay once I added mayo and salt to it. Friendly service and fair prices <u>View all feedback</u>. What <u>Ashley</u> doesn't like about Wesner's Grill: