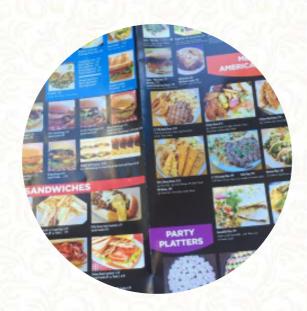

## Crazy Grill Menu

https://menulist.menu 12401 Haster St Garden Grove , CA 92840, United States +17149715704 - http://www.crazygrillca.com/

Here you can find the <u>menu</u> of Crazy Grill in Garden Grove. At the moment, there are **19** dishes and drinks on the menu. You can inquire about **seasonal or weekly deals** via phone. What <u>Mark</u> likes about Crazy Grill: Very nice for the area, food was tasty, fries needed more salt maybe, they were a bit lackluster, but the Asian woman was so nice, checked up a lot when we dined in, decent priceFood: 5/5 <u>View all feedback</u>. What <u>Alyssa R</u> doesn't like about Crazy Grill:

## Crazy Grill Menu

Sushi Rolls

**SUSHI** 

Sandwiches & Hot Paninis

**HAMBURGER** 

Sandwiches

**CALIFORNIA SANDWICH** 

Side Dishes

**FRENCH FRIES** 

Starters & Salads

**FRENCH FRIES** 

Chicken Dishes

**CHICKEN TENDERS** 

Rice Dishes

**CHICKEN FRIED RICE** 

**Breaded Special Rolls** 

**LOBSTER ROLL** 

**Japanese Specialties** 

**CHICKEN TERIYAKI** 

Noodle

**RAMEN** 

**Fried Rice** 

**FRIED RICE** 

Restaurant Category

**MEXICAN** 

**FRENCH** 

These Types Of Dishes Are Being Served

**LOBSTER** 

**BURGER** 

**Ingredients Used** 

**BEEF** 

**CHICKEN** 

**SHRIMP** 

**EDAMAME** 