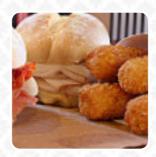

## Arby's Menu

**Appetizers** 

**NUGGETS** 

Fish Dishes

**FISH SANDWICH** 

Schnitzel

**CORDON BLEU** 

Starters & Salads

**FRENCH FRIES** 

Chicken

**CHICKEN NUGGETS** 

**Beef Dishes** 

**FILET MIGNON** 

**Fingerfood** 

**JALAPENO POPPERS** 

**Imbiss** 