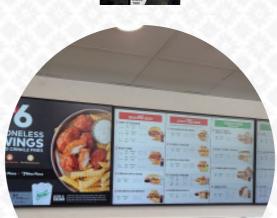

## Arby's Menu

**Appetizers** 

**NUGGETS** 

Fish Dishes

**FISH SANDWICH** 

Schnitzel

**CORDON BLEU** 

Starters & Salads

**FRENCH FRIES** 

Chicken

**CHICKEN NUGGETS** 

**Beef Dishes** 

**FILET MIGNON** 

**Fingerfood** 

**JALAPENO POPPERS** 

**Imbiss** 

**CURLY FRIES** 

Chicken Wings

**WINGS** 

Ribs

**PRIME RIB** 

Ingredients Used

CHICKEN
BEEF
JALAPENO

**HAM** 

These Types Of Dishes Are Being Served

ROAST BEEF SANDWICH PANINI

**FISH** 