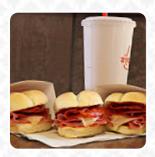

## Arby's Menu

https://menulist.menu
3200 W Robinson St, Norman, OK 73072, United States
+14054473506 - https://locations.arbys.com/ok/norman/3200-west-robinson-street.html









On this webpage, you can find the **complete menu of Arby's** from Norman. Currently, there are **18** meals and drinks up for grabs. For *seasonal or weekly deals*, please contact the restaurant owner directly. You can also contact them through their website. What <u>Carson Day (The Truth Be Told)</u> likes about Arby's:

I had the 4 for \$10 Classic Roast Beef meal with curly fries and a drink. The food was absolutely amazing, and I would like to say thank you to Brandon. He was very helpful and he should get a reward for how helpful he was. One thing, though, the bathroom was not very clean (not disgusting, but it could have been cleaner). Overall, I had a great experience! <u>View all feedback</u>. What <u>Timothy Burkhalter</u> doesn't like about Arby's:

Rating has nothing to