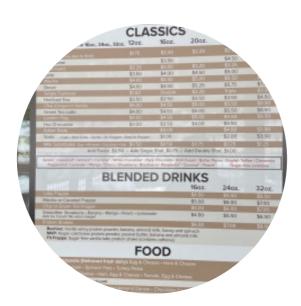

On this homepage, you can find the **complete <u>menu</u> of Bjorn's Brew** from Salt Lake City. Currently, there are **19** menus and drinks available. For *seasonal or weekly deals*, please contact the restaurant owner directly. You can also contact them through their website. What <u>April A</u> likes about Bjorn's Brew: