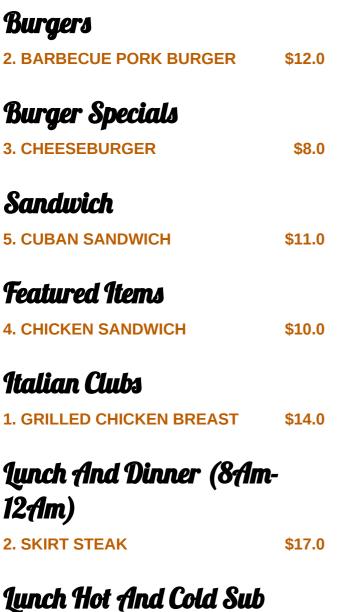

# Mangu Dominican Bistro Menu

| 1. | BACON | CHEESEBURGER | \$10.0 |
|----|-------|--------------|--------|
|    |       |              |        |

#### **Starters**

| 4. RED SNAPPER FISH      | \$18.0 |
|--------------------------|--------|
| 3. SPANISH GARLIC SHRIMP | \$16.0 |

## Sandwiches

| 2. FULL SANDWICH              | \$11.0 |
|-------------------------------|--------|
| 3. DOMINICAN CLASSIC SANDWICH | \$9.0  |
| 1. MDB CLUB                   | \$12.0 |