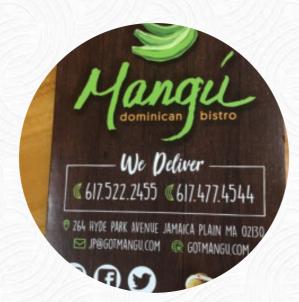

## Mangu Dominican Bistro Menu

https://menulist.menu 264 Hyde Park Ave, 02130, Boston, US, United States (+1)6175222455

The restaurant from Boston offers **18** different **dishes and drinks on <u>the card</u>** at an average \$12.3. What <u>User</u> likes about Mangu Dominican Bistro:

# Mangu Dominican Bistro

264 Hyde Park Ave, 02130, Boston, US, United States **Opening Hours:** Monday 09:00 -21:00 Tuesday 09:00 -21:00 Wednesday 09:00 -21:00 Thursday 09:00 -21:00 Friday 09:00 -21:00 Saturday 09:00 -21:00