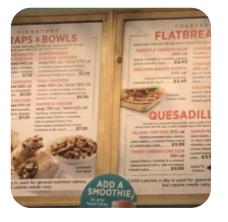

going to be too late to work because I can't cancel ASAP orders. View all feedback.

# Tropical Smoothie Cafe Menu



#### **Smoothies**

**SMOOTHIE** 

### Salad

**CAESAR SALAD** 

### **Drinks**

**SMOOTHIES** 

### Sauces

**GUACAMOLE** 

#### **Cocktails**

**MOJITO** 

## Coffee

**COFFEE** 

## Restaurant Category

**TROPICAL** 

# These Types Of Dishes Are Being Served

**WRAP** 

SALAD

## Ingredients Used



BLACK BEANS KALE

**SWEET POTATOES** 

WATERMELON

**LETTUCE** 

ONION

**BEANS** 

**POTATOES** 

**CHICKEN** 

# Tropical Smoothie Cafe Menu



# Tropical Smoothie Cafe

922 S 10th St #200, Waco, United States

Opening Hours: Monday 07:00 -21:00 Tuesday 07:00 -21:00 Wednesday 07:00 -21:00 Thursday 07:00 -21:00 Friday 07:00 -21:00 Saturday 08:00 -21:00

Sunday 10:00 -20:00