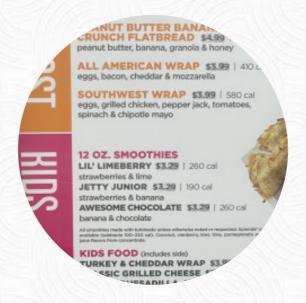

## Tropical Smoothie Cafe Menu

https://menulist.menu 922 S 10th St #200, Waco, United States

+12542350448 - https://locations.tropicalsmoothiecafe.com/tx/waco/922-south-10th-st-suite-200









On this homepage, you can find the *complete* <u>menu</u> of *Tropical Smoothie Cafe* from <u>Waco</u>. Currently, there are **18** menus and drinks available. For **changing offers**, please contact the restaurant owner directly. You can also contact them through their website. What <u>User likes</u> about Tropical Smoothie Cafe:

I always meet her drive but for a healthy and tasty smoothie. Today we came in and were greeted by Araceli Edgar. They were friendly and helpful! I'm glad it's close! <u>View all feedback</u>. What <u>User</u> doesn't like about Tropical Smoothie Cafe:

Never rush t