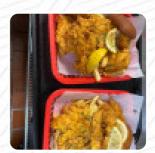

## Seafood

| SHRIMP SALAD | \$13.0 |
|--------------|--------|
| 6 PIECE FISH | \$15.0 |