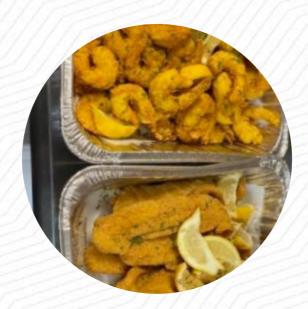

### **Best Sellers**

4 PIECE FISH \$13.0

## Seafood

| SHRIMP SALAD | \$13.0 |
|--------------|--------|
| 6 PIECE FISH | \$15.0 |