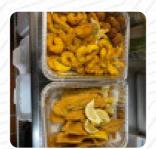

### **Best Sellers**

4 PIECE FISH \$13.0

## Seafood

| SHRIMP SALAD | \$13.0 |
|--------------|--------|
| 6 PIECE FISH | \$15.0 |