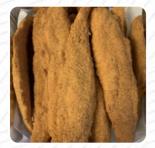

### **Best Sellers**

4 PIECE FISH \$13.0

## Seafood

| SHRIMP SALAD | \$13.0 |
|--------------|--------|
| 6 PIECE FISH | \$15.0 |