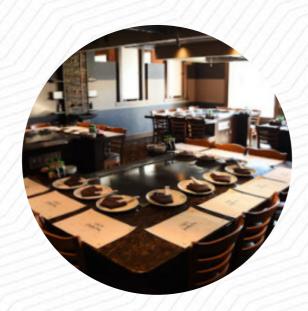

A complete <u>menu</u> of Daruma Japanese Steakhouse And <u>Sushi</u> Lounge from Fort Myers covering all **18** courses and drinks can be found here on the menu. For **changing offers**, please get in touch via phone or use the contact details provided on the website. What <u>W</u> likes about Daruma Japanese Steakhouse And <u>Sushi</u> Lounge: I've eaten here three times now, and each time has been delicious with excellent service. In the evenings they have a pianist in the dining hall which adds to the special experience. Something I've learned is that their drinks are strong and their wine pours are large, so be aware if you don't want to drink too much! <u>View all feedback</u>. What <u>Daniel Riddell</u> doesn't like about Daruma Japanese Steakhouse And Sushi Lounge:

It was a fantastic meal worth every penny. I feel like the only thing that would make the experience better would be more room at hibachi tables and more dressing options for salads but all in all excellent night <u>View all feedback</u>.