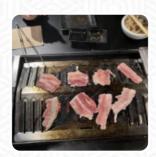

Not a fan, food is pricey, portion is tiny and service is slow like 101 traffic on a Thursday evening. We ordered a bunch of their best sellers. Only one that stood our were the beef tongue. The photos on Yelp and the reviews really intrigued me. But for the bang for my buck, I'd rather go to an Izakaya. <a href="read more">read more</a>. At Shimofuri Japanese Bbq in Milpitas, juicy grilled food is freshly prepared on an open flame and garnished with delicious sides, on the menu there are also a lot of **Asian meals.** After the meal (or during it), you have the opportunity to also relax at the bar with a *alcoholic or non-alcoholic drink*, Besides, the creative blend of different dishes with new and sometimes adventurous products is appreciated by the customers - a beautiful case of Asian Fusion.