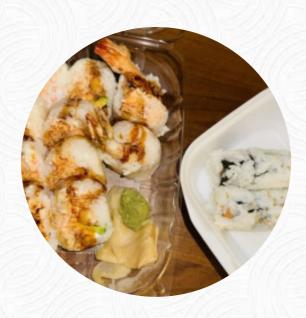

**SAKE** 

Sushi Rolls

**SUSHI** 

**AVOCADO ROLL** 

**Sides** 

**WASABI** 

**SOY SAUCE** 

These Types Of Dishes Are Being Served