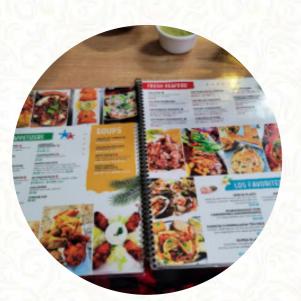

### Super Mix Arlington In Arl Menu

https://menulist.menu 3503 E Division St, Gton, United States Of America, gton +18176403034

On this website, you can find the **complete <u>menu</u> of Super Mix Arlington In Arl** from gton. Currently, there are **16** courses and drinks available. For *changing offers*, please contact the owner of the restaurant directly. You can also contact them through their website. What <u>Philip Patrick</u> doesn't like about Super Mix Arlington In Arl: I'm not sure how long it's been since I have been here but it is now more of a sports resturant-bar than the restaurant it was, food was sub par to say the least, will not return. <u>read more</u>.

#### Appetizers

FLAUTAS

Eggs & Pancakes

Side dishes

RICE

#### Starters & Salads

FRENCH FRIES

#### **Restaurant Category**

MEXICAN

These types of dishes are

**being served** FISH

**Sauces** GUACAMOLE SALSA SAUCE

#### Mexican

TACOS FISH TACOS

### Ingredients Used

MEAT CHICKEN CHILI BEANS SHRIMP CHEESE