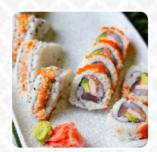

Overall a very nice location and great fresh food. I went on the second floor with the traditional Japanese sit down style. It was a little condensed but doable. It felt nice and cozy. <a href="read more">read more</a>. Shibui Japanese from Christchurch, Barbados creates for you scrumptious sushi (e.g., Maki and Sashimi), in addition to numerous additional variations, always fresh with ingredients like fish, vegetables and meat, and it's made with lots of fresh vegetables, fish and meat, healthy Japanese dishes prepared.

#### Salads

**SIDE SALAD** 

Sushi Rolls

**SUSHI** 

Side dishes

**RICE** 

Japanese specialties

SAKE