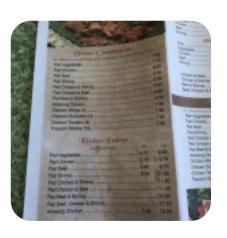

## Sakura Kitchen Menu

|    | AN. |     |
|----|-----|-----|
|    |     | 404 |
| 93 |     |     |
|    |     |     |

| Appetizers                                            |        | <b>Dinner Combinations</b>                    |             |
|-------------------------------------------------------|--------|-----------------------------------------------|-------------|
| SHRIMP EGG ROLL                                       | \$1.6  | SAUTEED VEGETABLES COMBINATION                | \$8.0       |
| 10 most popular                                       |        | Toniuaki Entroca                              |             |
| HARUMAKI                                              | \$2.8  | Teriyaki Entrees                              | <b>60.0</b> |
| Main courses                                          |        | VEGETABLE TERIYAKI DINNER  LUNCH BOX/11:30am- | \$9.0       |
| RIBS                                                  |        | 3:00pm                                        |             |
| Chicken                                               |        | CHICKEN TERIYAKI DINNER                       | \$10.0      |
| HONEY CHICKEN                                         |        | Chinese - Combination                         |             |
| Dumpling Soup                                         |        | CHICKEN WITH VEGETABLES COMBINATION           | \$8.0       |
| DUMPLING SOUP                                         | \$2.3  | COMBINATION                                   |             |
| Vegetables                                            |        | Soups of the Day                              |             |
| STEAMED MIXED VEGETABLE                               | \$8.4  | HOUSE SOUP                                    | \$3.6       |
|                                                       |        | Restaurant Category                           |             |
| Fried Rice & Noodles                                  |        | VEGETARIAN                                    |             |
| LO MEIN                                               |        | VEGAN                                         |             |
| <b>Diet Menu</b> STEAMED CHICKEN WITH MIXED VEGETABLE |        | Ingredients Used                              |             |
|                                                       | \$10.3 | CHICKEN                                       |             |
|                                                       |        | HONEY                                         |             |
|                                                       |        | PORK MEAT                                     |             |