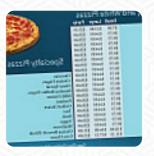

### Presto Pizza Menu

https://menulist.menu 429 Electric AveMA 1462, Lunenburg, United States (+1)489783482020,(+1)9783482020 - http://www.eatprestopizza.com









On this webpage, you can find the **complete** menu of Presto Pizza from Lunenburg. Currently, there are 18 meals and drinks available. For **changing offers**, please contact the owner of the restaurant directly. You can also contact them through their website. What User likes about Presto Pizza:

they haven't disappointed yet! loves the Greek salad, pizza and sandwiches. generous portions on the sandwiches. they do how much cheese on their pizzas, but my family personally enjoys that! the customer service is great, friendly staff and very well designed for sandwiches, pizza or Greek salads. <a href="read-more">read-more</a>. If you're craving some spicy South American cuisine, you've come to the right place: exquisite menus, cooked with <a href="fish, seafood">fish, seafood</a>, an