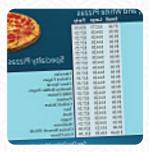

### Presto Pizza Menu

https://menulist.menu 429 Electric AveMA 1462, Lunenburg, United States (+1)489783482020,(+1)9783482020 - http://www.eatprestopizza.com









On this webpage, you can find the **complete** menu of Presto Pizza from Lunenburg. Currently, there are 18 meals and drinks available. For **changing offers**, please contact the owner of the restaurant directly. You can also contact them through their website. What User likes about Presto Pizza:

they haven't disappointed yet! loves the Greek salad, pizza and sandwiches. generous portions on the sandwiches. they do how much cheese on their pizzas, but my family personally enjoys that! the customer service is great, friendly staff and very well designed for sandwiches, pizza or Greek salads. <a href="read-more">read-more</a>. If you're craving some spicy South American cuisine, you've come to the right place: exquisite menus, cooked with <a href="fish, seafood">fish, seafood</a>, and me