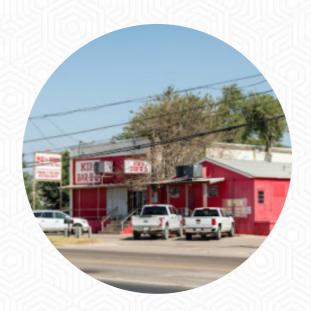

# KD's Bar-B-Q Menu

https://menulist.menu Midland, 3109 Garden City Hwy/TX 158, United States +14326834013,+14326835013 - https://www.kdsbarbq.com

On this homepage, you can find the **complete** <u>menu</u> of KD's Bar-B-Q from Midland. Currently, there are 20 meals and drinks available. For <u>seasonal or weekly deals</u>, please contact the restaurant owner directly. You can also contact them through their website. What <u>Mafalda Brekke</u> likes about KD's Bar-B-Q:

# KD's Bar-B-Q

Midland, 3109 Garden City Hwy/TX 158, United States Opening Hours: Tuesday 11:00-20:00 Wednesday 11:00-20:00 Thursday 11:00-20:00 Friday 11:00-20:00

Saturday 11:00-20:00