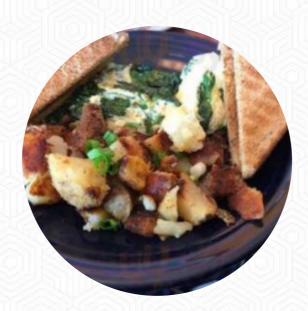

## Breakfast Menu

BIG BREAKFAST TWO EGGS

### Ingredients Used

**POTATOES** 

**EGG** 

**CHEESE** 

**CHICKEN** 

**BISCUIT** 

**BUTTER** 