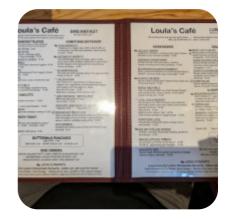

#### Loula's Menu

<u>https://menuweb.menu</u> Whitefish, 300 Second St E, WHITEFISH, United States +14068625614 - http://loulaswhitefish.com/

A **complete** <u>menu</u> of Loula's from WHITEFISH covering all **35** dishes and drinks can be found here on the menu. Loula's Café in Whitefish is a popular spot known for its delicious food and exceptional service. While some customers have been disappointed by lukewarm pancakes, the majority of reviews rave about the amazing pies, particularly the huckleberry pie. The biscuits and gravy, lemon stuffed French toast, and sausage patties are also highly recommended. Despite some minor service issues, the friendly staff and fantastic atmosphere make Loula's Café a top choice for breakfast or brunch. If you can handle a wait, the delectable dishes served here are well worth it.