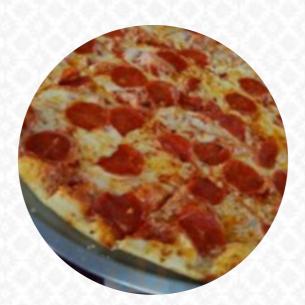

My Son and I ordered 2 sub sandwiches and they were good but customer service was lacking. Our order was brought out and placed on a table. They asked if it was for Kathryn and no one answered. They walked away so I asked the ladies if they ordered sandwiches and they said no. It wasn't their order. They never touched the bag so I picked my order up. My Son let the person at the counter know about the mix up and we I... read more. **Tasty pizza** is baked fresh at Pizza Mill and Sub Factory in <u>Hobbs</u> using a traditional method, For a snack, the delicious sandwiches, healthy salads and other snacks are suitable. If you decide to come for breakfast, you are offered a *tasty brunch*.