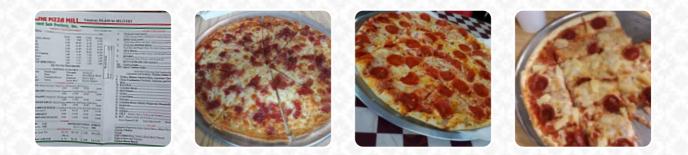

### Pizza Mill and Sub Factory Menu

<u>https://menulist.menu</u> 1040 E. Bender Blvd Hobbs, NM 88240, United States +15753924102 - https://www.thepizzamillsubfactoryofhobbs.com/

On this homepage, you can find the <u>complete menu of Pizza Mill and Sub Factory</u> from Hobbs. Currently, there are **19** courses and drinks up for grabs. For changing offers, please contact the restaurant owner directly. You can also contact them through their website. What <u>Rebecca Hicks</u> likes about Pizza Mill and Sub Factory: Amazing and friendly staff! Great family vibe!! Service: Dine in Meal type: Lunch Price per person: \$20–30 Food: 5 Service: 5 Atmosphere: 5 Recommended dishes: 16 <u>read more</u>. The diner and its rooms are wheelchair accessible and thus usable with a wheelchair or physical disabilities, and there is free WiFi. What <u>Arlene Hills</u> doesn't like about <u>Pizza</u> Mill and Sub Factory:

My Son and I ordered 2 sub sandwiches and they were good but customer service was lacking. Our order was brought out and placed on a table. They asked if it was for Kathryn and no one answered. They walked away so I asked the ladies if they ordered sandwiches and they said no. It wasn't their order. They never touched the bag so I picked my order up. My Son let the person at the counter know about the mix up and we I... read more. **Tasty pizza** is baked fresh at Pizza Mill and Sub Factory in <u>Hobbs</u> using a traditional method, For a snack, the delicious sandwiches, healthy salads and other snacks are suitable. If you decide to come for breakfast, you are offered a *tasty brunch*.