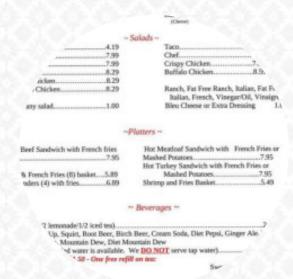

# Scott's By Dam Menu

Non alcoholic drinks

**ICED TEA** 

Starters & Salads

**FRENCH FRIES** 

Mexican dishes

**TACO** 

Mexican

**TACOS** 

Alkoholische Cocktails

**LONG ISLAND ICED TEA** 

Hot drinks

**TEA** 

**French** 

**POUTINE** 

Sauces

**GRAVY** 

**RANCH** 

Ingredients Used

**BEEF** 

**MUSHROOMS** 

**BACON** 

**CHEESE** 

These types of dishes are being served

TURKEY PANINI

ROAST BEEF SANDWICH