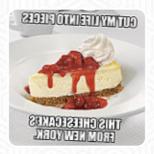

#### Dessert

**CREPES** 

| DULCE DE LECHE CRUNCH     | \$7.0 |
|---------------------------|-------|
| DESSERT PANCAKES          | Φ1.0  |
| NEW YORK STYLE CHEESECAKE | \$4.0 |