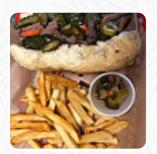

## Danny's Sports & Pizza Menu

https://menuweb.menu 3620 N Barbee Rd # 2 Warsaw, IN 46582-6688, United States +15748341111 - http://www.barbeehotel.net









Here you can find the <a href="menu">menu</a> of Danny's Sports & Pizza in Warsaw. At the moment, there are 20 menus and drinks on the menu. Customers have mixed feelings about Danny's, a local bar and restaurant. Some guests were extremely disappointed with the service, feeling as though they were completely ignored by the staff despite spending a significant amount of money. Others appreciated the classic dive bar vibes and found the food to be good, with strong drinks and a fun karaoke night. The deep dish pizza was a standout for many, although some felt that the service was a bit slow. Overall, the atmosphere at Danny's was described as friendly and welcoming, with regular bingo nights adding to the charm of this neighborhood spot. Despite some shortcomings in customer service