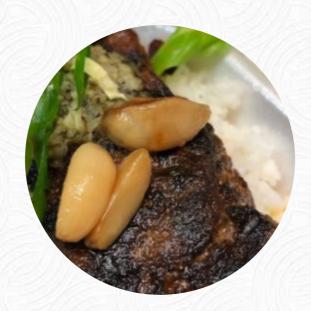

Food is #1! And because it's open for late night, it's a major plus. Anytime of day, this place is great eating. The counter staff are short with answers not usually helpful with suggestions. 1 young man was there for a while seemed to know the owner he was great with suggestions. But that was over a year ago the staff is different now. But the menu is awesome. And the quality of the food is up there. We get food the... read more. If you're in a hurry and need something quick, you can get delicious Fast-Food meals just the way you like it from New Diner's Drive In in Honolulu, prepared for you in short time, In addition, one can enjoy the food of all the delightful served dishes within the authentic curated charm of this **Diner**. If you decide to come for breakfast, you are offered a tasty brunch, And of course, you should also try the *scrumptious burgers*, with sides such as fries, salads, or wedges provided.

**Appetizer** 

**GARLIC SHRIMP** 

South American Beef

**NEW YORK STRIP** 

Japanese specialties

**CHICKEN TERIYAKI** 

Ribs

**PRIME RIB** 