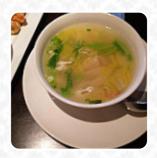

## Bing's Asian Bistro Menu

https://menuweb.menu 13731 W FM 1097 Ste 16 Willis, TX 77318, WILLIS, United States +19368908868 - http://bingsasianbistro.com









A complete menu of Bing's Asian Bistro from WILLIS covering all 19 dishes and drinks can be found here on the food list. Bing's Asian Bistro is a highly-rated Chinese restaurant in Willis, TX, offering a variety of diet-conscious menu items including vegetarian options. Open today from 4:00 PM to 8:00 PM, don't miss out on a quick bite at Bing's Asian Bistro. To make a reservation or inquire about how busy the restaurant is, call (936) 890-8868. If you enjoy Bing's Asian Bistro, you may also like Subway and Domino's Pizza. Share your favorite dish and leave a review!

## Bing's Asian Bistro Menu



#### **Sandwiches**

**EGG ROLLS** 

#### Seafood

**CALAMARI** 

#### **Side Dishes**

**RICE** 

#### Chicken

**HUNAN CHICKEN** 

#### **Tapas**

**EGGPLANT TAPAS** 

#### **Thai Dishes**