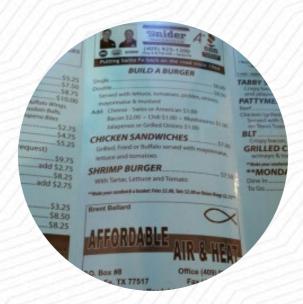

# Blue's Bar and Grill Menu

https://menulist.menu

11948 Highway 6 Santa Fe, TX 77510, Santa Ana, United States +14099253622 - https://www.facebook.com/Blues-Bar-Grill-342700303274/

Here you can find the <u>menu</u> of Blue's Bar and Grill in Santa Ana. At the moment, there are 19 dishes and drinks on the card. You can inquire about changing offers via phone. What <u>Jake M</u> likes about Blue's Bar and Grill: Great little bar with amazing burgers and ice cold beer straight outta the ice chest (aka bestest way to serve it! ... try the double cheeseburger with chili and mushrooms!! <u>read more</u>. The restaurant also offers the possibility to sit outside and eat and drink in pleasant weather. What <u>Anita Champlin</u> doesn't like about Blue's Bar and Grill: This place is falling apart. hardcore hole in the wall bar. The whole place is falling apart. We went to play pool and all the sticks were broken. Definitely not the place to take a date too. <u>read more</u>. Blue's Bar and Grill from Santa Ana is valued for its <u>delicious burgers</u>, to which spicy fries, salads and other sides are presented, and you can try tasty American meals like **Burger or Barbecue**. In addition, you can order fresh prepared meat, For a snack in between, the delicious **sandwiches**, small salads, and other snacks are suitable.

# Blue's Bar and Grill Menu